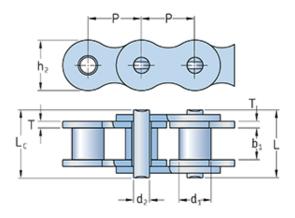

## PHC 08B-1X10FT

| Pitch P (mm)                           | 12.7 |
|----------------------------------------|------|
| Roller diameter d1<br>max (mm)         | 8.51 |
| Width between inner plates b1 min (mm) | 7.75 |
| Pin diameter d2<br>max (mm)            | 4.45 |
| Plate height h2 max (mm)               | 11.8 |
| Plate thickness T<br>max (mm)          | 1.6  |
| Weight (kg/m)                          | 0.69 |